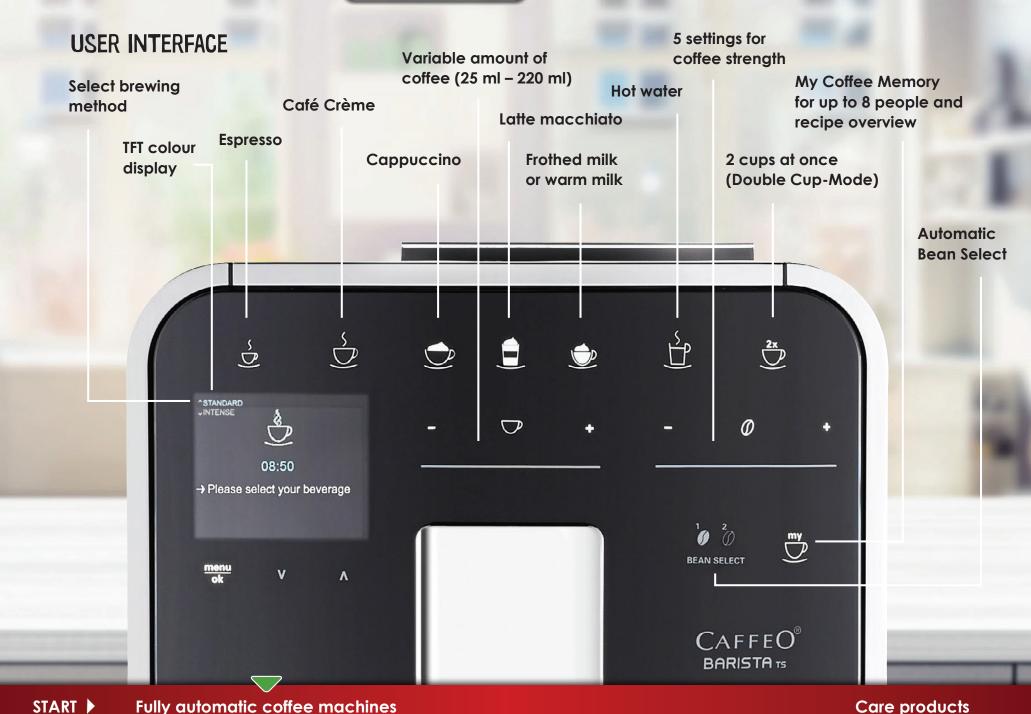

### **Automatic Bean Select**

Not those beans? Then the others... The innovative Automatic Bean Select chooses the right beans for your favourite coffee from the two-chamber bean container, either automatically or in accordance with your wishes. The active bean monitoring helps you prevent the grinder from grinding empty while you are making coffee. Your fully automatic machine will let you know when you need to refill with coffee beans.

### 21 coffee recipes

Do you love variety? Your fully automatic coffee machine fulfils all your coffee wishes. The four classics espresso, café crème, cappuccino and latte macchiato can be selected with just a light touch. Using the menu you can choose from another 17 varieties of coffee, such as flat white, ristretto, americano or espresso doppio.

### My Coffee Memory

Your fully automatic coffee machine remembers your coffee preferences. With the "My Coffee Memory" feature you can set your favourite coffee specialities. And before other people at home or in the office get envious, you can share the convenience - your machine saves the personal preferences of up to eight people.

### TFT colour display

The high-resolution TFT colour display enables you to use the machine intuitively. The step-by-step instructions guide you through the menu in a self-explanatory manner.

### One Touch

You can select espresso, café crème, cappuccino and latte macchiato with just one touch. Warm milk, frothed milk or hot water are also available easily and conveniently with One Touch.

### **Double Cup Mode**

Enjoying it is better together - with the Double Cup Mode you can simultaneously prepare two cups of many coffee specialities with or without milk. Also good for those who drink a lot of coffee of course.