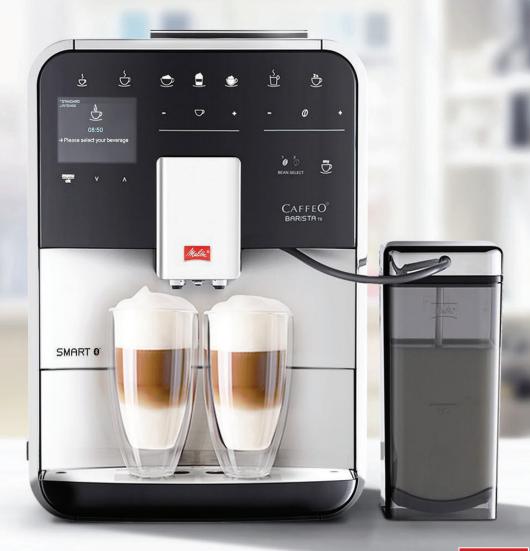

# BARISTA TS SMART®

Coffee enjoyment

# BARISTA TS SMART®

### **Double Cup Mode**

Enjoying it is better together - with the Double Cup Mode you can simultaneously prepare two cups of many coffee specialities with or without milk. Also good for those who drink a lot of coffee of course.

### All-in-One outlet with LED lighting

Thanks to separate nozzles for coffee, milk and hot water you don't need to move the cup while your coffee is being made. So that you can also use authentic, high latte macchiato glasses, the outlet is height adjustable up to 140 mm. A special feature: the integrated LED lighting lets you prepare your coffee in semi-darkness.